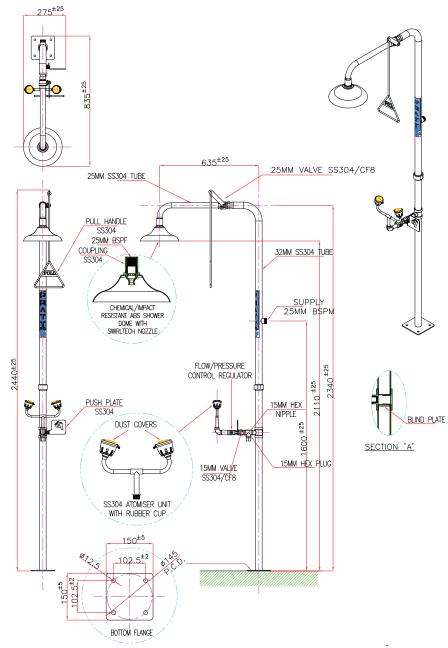

# PRATT COMBINATION SHOWER WITH EYE WASH NO BOWL NO FOOT TREADLE

| TECHNICAL INFORMATION                        |                                                                       |
|----------------------------------------------|-----------------------------------------------------------------------|
| INLET CONNECTION                             | 25mm BSPM                                                             |
| WATER SUPPLY-LINE SIZE                       | 25mm *Must be hydraulically sized to meet requirements.               |
| MINIMUM PERFORMANCE REQUIREMENTS             | 210kPa / 30PSI *Caution should be taken when pressure exceeds 550 kPa |
| FLOW OUTPUT (AT MIN PERFORMANCE REQUIREMENT) | Shower 80 LPM Eye Wash 15 LPM Eye-Face Wash 30 LPM                    |
| WEIGHT(KG)                                   | 18                                                                    |
| DIMENSIONS(CM)                               | 122 X 19 X 37                                                         |