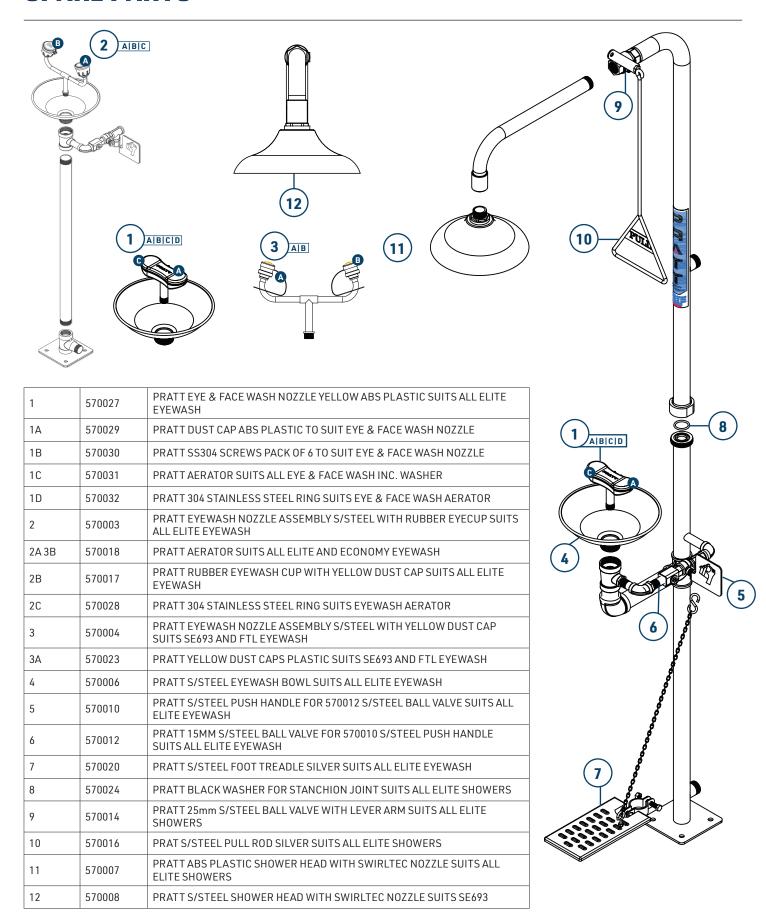

|
| MINIMUM PERFORMANCE REQUIREMENTS             | 210kPa / 30PSI *Caution should be taken when pressure exceeds 550 kPa |
| FLOW OUTPUT (AT MIN PERFORMANCE REQUIREMENT) | Shower 80 LPM Eye Wash 15 LPM Eye-Face Wash 30 LPM                    |
| WEIGHT(KG)                                   | 18                                                                    |
| DIMENSIONS(CM)                               | 122 X 19 X 37                                                         |

Installation of emergency showers, eye and eye/face wash equipment shall be in accordance with AS/NZS4775 or ANSI Standard Z358.1 - whichever is applicable to the installation. PRATT Safety advises due to ongoing research and development, specifications may change without notice.



## **SPARE PARTS**