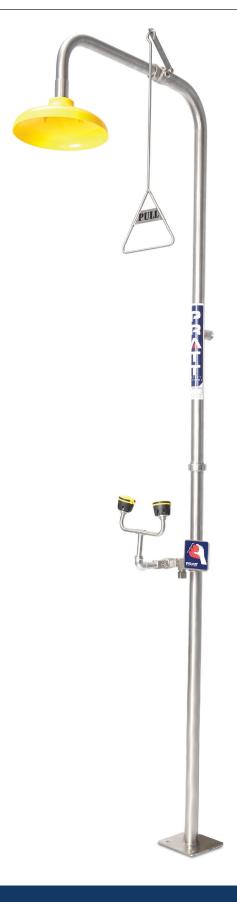

# PRATT COMBINATION SHOWER WITH EYE WASH NO BOWL NO FOOT TREADLE

### **FEATURES**

- Shower stanchion and fittings are 304SS
- ABS Chemical/Impact Resistant Shower Head
- No Bowl
- Hand Operated via Push Handle and Pull Rod
- Stainless-Steel Eyewash Assembly with Rubber Cups